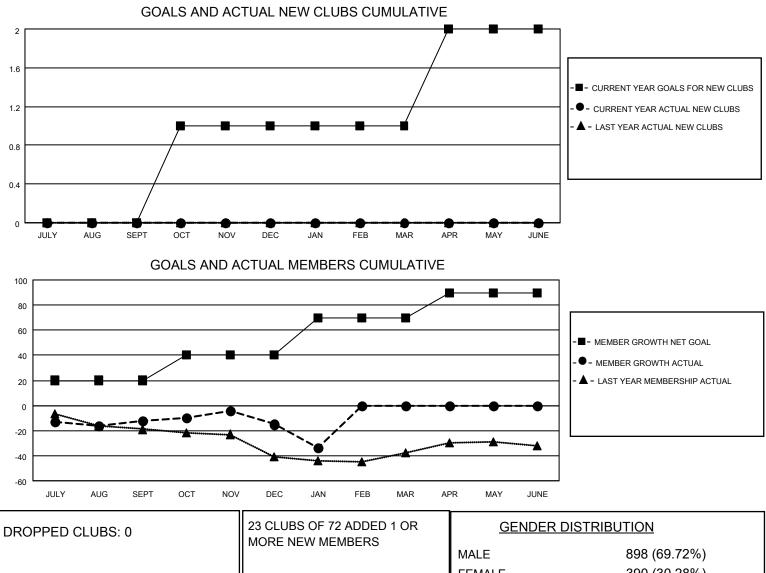

## LOCATION KANSAS

District 17 K

Results as of: 1/31/2022

| Clubs                 |               |           |               | Members               |                        |                         |                                                    |  |
|-----------------------|---------------|-----------|---------------|-----------------------|------------------------|-------------------------|----------------------------------------------------|--|
| RESULTS FOR 2021-2022 |               |           |               | RESULTS FOR 2021-2022 |                        |                         |                                                    |  |
| QUARTER               | NEW CLUB GOAL | NEW CLUBS | DROPPED CLUBS | QUARTER MEME          | BER GROWTH NET<br>GOAL | MEMBER GROWTH<br>ACTUAL | DROPPED<br>MEMBERS ACTUAL<br>(including transfers) |  |
| JULY/AUG/SEPT         | 0             | 0         | 0             | JULY/AUG/SEPT         | 20                     | 23                      | 33                                                 |  |
| OCT/NOV/DEC           | 1             | 0         | 0             | OCT/NOV/DEC           | 20                     | 33                      | 34                                                 |  |
| JAN/FEB/MAR           | 0             | 0         | 0             | JAN/FEB/MAR           | 30                     | 11                      | 30                                                 |  |
| APR/MAY/JUNE          | 1             | 0         | 0             | APR/MAY/JUNE          | 20                     | 0                       | 0                                                  |  |

|                 |    |                           | FEMALE                    | 390 (30.28%) |     |
|-----------------|----|---------------------------|---------------------------|--------------|-----|
| DROPPED MEMBERS |    |                           | NON BINARY                | 0 (0.00%)    |     |
| DECEASED        | 16 |                           | PREFER NOT TO ANSWER      | 0 (0.00%)    |     |
| CLUB CANCELLED  | 0  | CLICK HERE FOR CUMULATIVE | TOTAL FAMILY UNIT MEMBERS |              | 283 |
| OTHER           | 81 | MEMBERSHIP DATA           |                           |              |     |
| TOTAL           | 97 |                           | FAMILY MEMBERS PAYING HAL | F DUES       | 143 |
|                 |    |                           |                           |              |     |